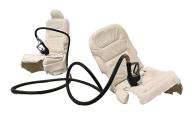

Isabella Whitfield Candy Cage, 2021

Haw flakes, canvas thread, and scrap wood 144 × 36 × 36 inches Not for sale

**Isabella Whitfield** *Eye Safety Exams,* 2021 Acrylic 21 1/2 × 11 inches each Not for sale