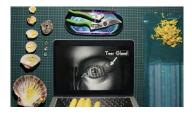

Isabella Whitfield Candy Cage, 2021

Haw flakes, canvas thread, and scrap wood 144 × 36 × 36 inches Not for sale

**Isabella Whitfield** *Eye Safety Exams,* 2021 Acrylic 21 1/2 × 11 inches each Not for sale